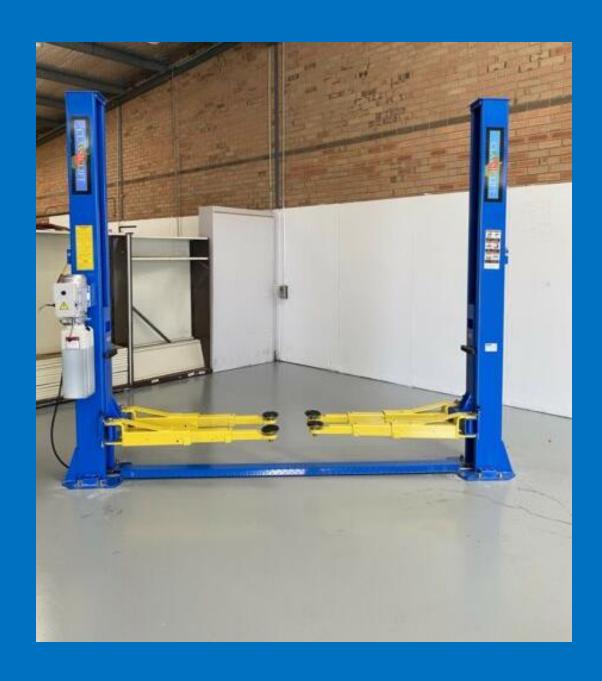

## Classic BP4

This Car Hoist new features a versatile and ergonomic arm design that allows the user of the hoist to either drive on or reverse on without the need to swap the arms around.

The Classic BP4 car hoist comes with four three-stages arms are suitable for more vehicle.

## Classic BP4 Special Features

- 4000 kg (9,000 lbs) Capacity
- Dual hydraulic cylinders, designed and made on a high standard, high-quality seals.
- 4 three-stage arms are suitable for more vehicle.
- Aero cable used for synchronization.
- Self-lubricating UHMW Polyethylene sliders and bronze bush.
- Exclusive feature: single-point safety release by the handle.
- Stackable rubber pad with 1.5" and 2.5" extension adaptors
- Automatic arms restraints
- Hydraulic power unit