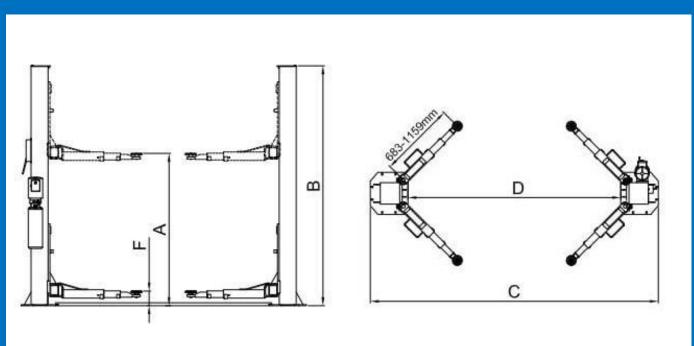

## Classic BP4 Specification

Model Classic BP4 Floorplate Chain-drived

Lifting Capacity 4000kg (9,000 lbs)

Lifting Time 45 Seconds

Lifting Height (A) 1815-1917mm (71 1/2" – 75 1/2")

Overall Height

Overall Width

Drive-Thru Clearance

Width Between Columns

Minimum Pad Height

**Gross Weight** 

Motor

(B) 2850mm (112 1/4")

(C) 3390mm (133 1/2")

(D) 2554mm (100 1/2")

(E) 2780mm (109 1/2")

(F) 90mm (3 1/2")

582Kg (1,283 lbs)

240V / 415V