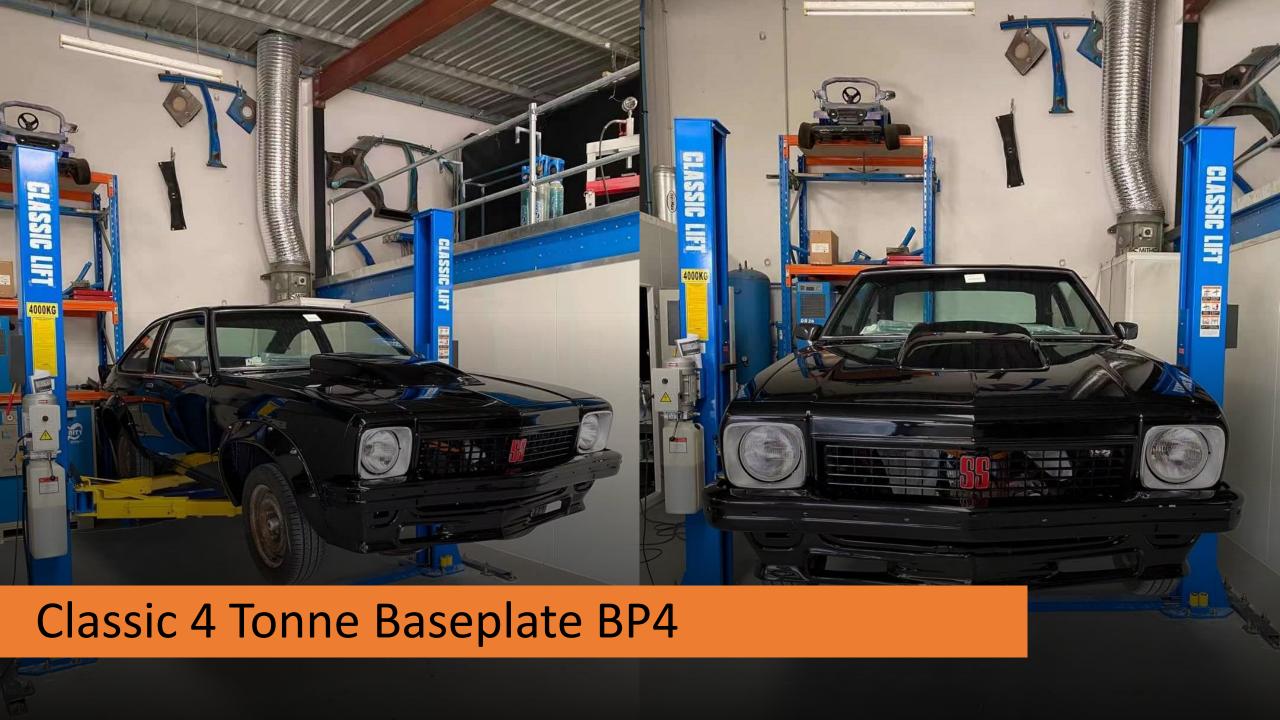

## Classic BP4

This Car Hoist new features a versatile and ergonomic arm design that allows the user of the hoist to either drive on or reverse on without the need to swap the arms around.

The Classic BP4 car hoist comes with four three-stages arms are suitable for more vehicle.

Classic Compact line model BP4 made on Classic high-quality manufacturing standard with some advanced features like three-stages arms, single-point safety release, etc., but with a competitive price!

## Classic BP4 Special Features

- 4000 kg (9,000 lbs) Capacity
- Dual hydraulic cylinders, designed and made on a high standard, high-quality seals.
- 4 three-stage arms are suitable for more vehicle.
- Aero cable used for synchronization.
- Self-lubricating UHMW Polyethylene sliders and bronze bush.
- Exclusive feature: single-point safety release by the handle.
- Stackable rubber pad with 1.5" and 2.5" extension adaptors
- Automatic arms restraints
- Hydraulic power unit