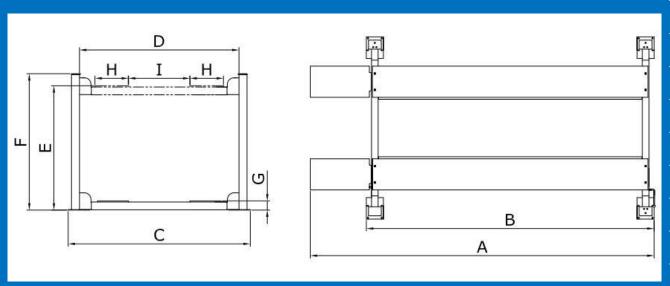

## Classic CL3500P Specification

| Model CL3500P              |   | 4-Post Parking Lift   |
|----------------------------|---|-----------------------|
| Lifting Capacity           |   | 3500kg (8,000 lbs)    |
| Lifting Time               |   | 83 Seconds/40 Seconds |
| Overall Length (Inc Ramps) | Α | 5257mm (207")         |
| Overall Length (No Ramps)  | В | 4400mm (173 1/4")     |
| Overall Width              | С | 2784mm (109 5/8")     |
| Width Between Columns      | D | 2438mm (96")          |
| Lifting Height             | Е | 1872mm (73 3/4")      |
| Overall Height             | F | 2105mm (82 7/8")      |
| Minimum Height             | G | 155mm (6 1/8")        |
| Runway Width               | н | 475mm (18 3/4")       |
| Width Between Platforms    | 1 | 940mm(37")            |
| Gross Weight               |   | 820Kg (1,807 lbs)     |
| Motor                      |   | 240V /415V            |