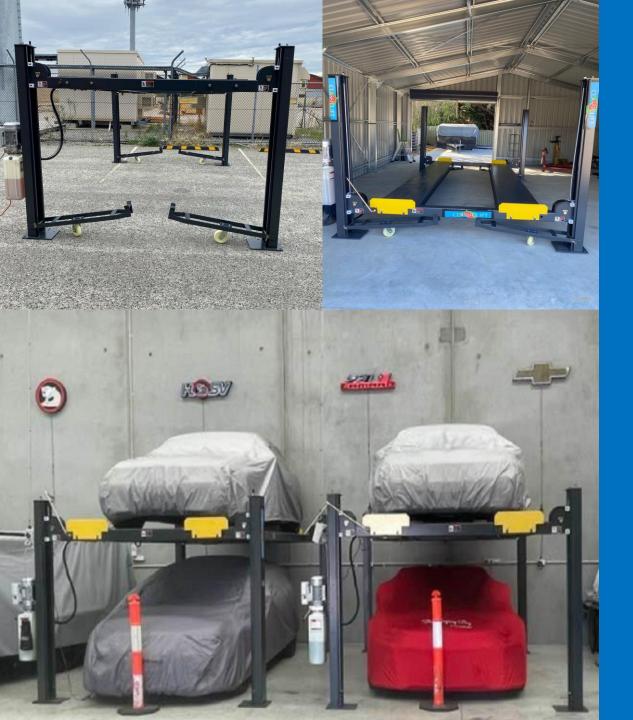

## Classic CL3500P

- The Classic CL3500P portable Vehicle storage lift is designed for those car enthusiasts who demand the absolute best look and superior quality.
- The Classic Lift movable 4 post car hoist CL3500P is the perfect storage lift for shops and home car ports with limited floor space that have performance maximization in mind.
- The Classic Lift CL3500P requires no special foundation or complicated installation and can be matched to either a 240V or 415V volt power unit.
- The optional caster kits, drip trays, and jack tray along with the ability to use a Rolling jack also there is An optional Extra Long Aluminium Approach Ramps For low sports cars.