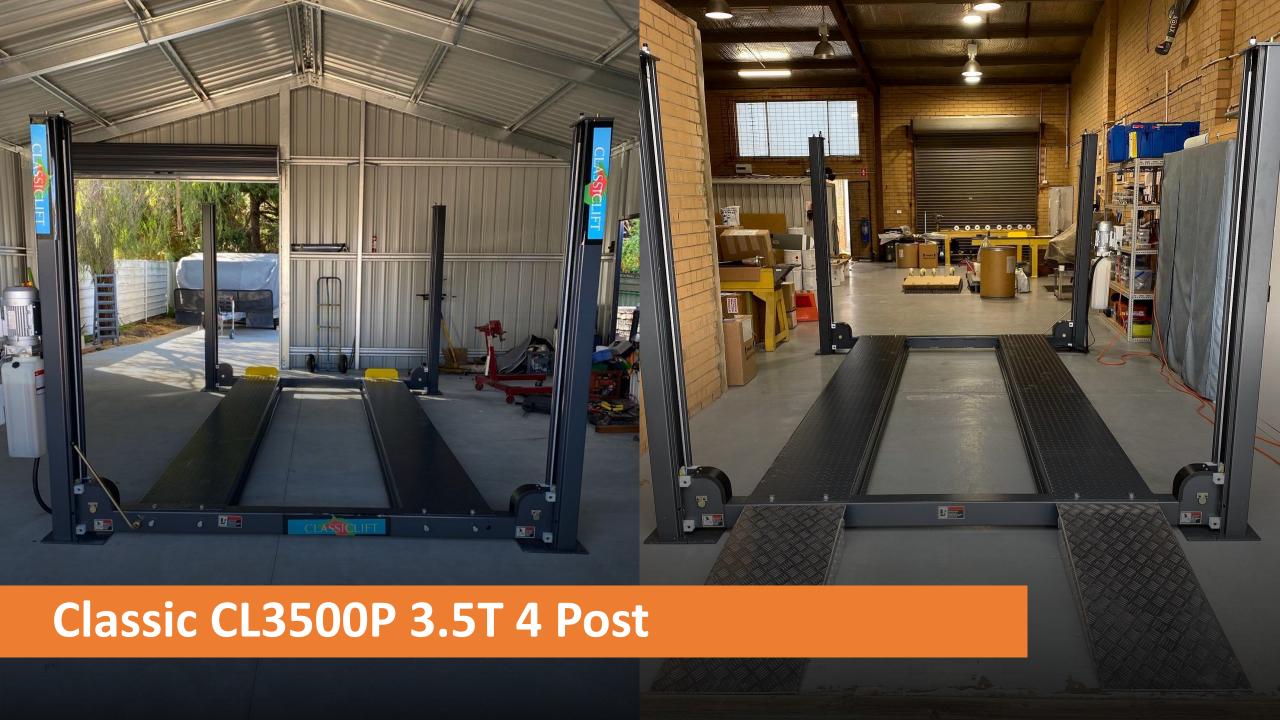

## Classic CL3500P

- The Classic CL3500P portable Vehicle storage lift is designed for those car enthusiasts who demand the absolute best look and superior quality.
- The Classic Lift movable 4 post car hoist CL3500P is the perfect storage lift for shops and home car ports with limited floor space that have performance maximization in mind.
- The Classic Lift CL3500P requires no special foundation or complicated installation and can be matched to either a 240V or 415V volt power unit.
- The optional caster kits, drip trays, and jack tray along with the ability to use a Rolling jack also there is An optional Extra Long Aluminium Approach Ramps For low sports cars.