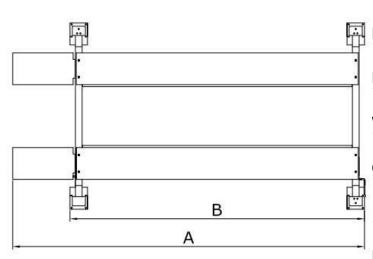

## Classic CL4PMR-4T Specification

| Model Classic CL4PMR-4T      |   | 4-Post 4 Tonne         |
|------------------------------|---|------------------------|
| Lifting Capacity             |   | 4000kg (9,000 lbs)     |
| Lifting Time                 |   | 122 Seconds/54 Seconds |
| Overall Length (Inc          | Α | 5857mm                 |
| Ramps)                       | A |                        |
| Overall Length (No<br>Ramps) | В | 5000mm                 |
| Overall<br>Width             | С | 3206mm                 |
| Width Between Columns        | D | 2860mm                 |
| Lifting Height               | E | 2172mm                 |
| Overall<br>Height            | F | 2405mm                 |
| Minimum<br>Height            | G | 155mm                  |
| Runway<br>Width              | Н | 508mm                  |
| Width Between Platforms      | ı | 1077mm                 |
|                              |   |                        |