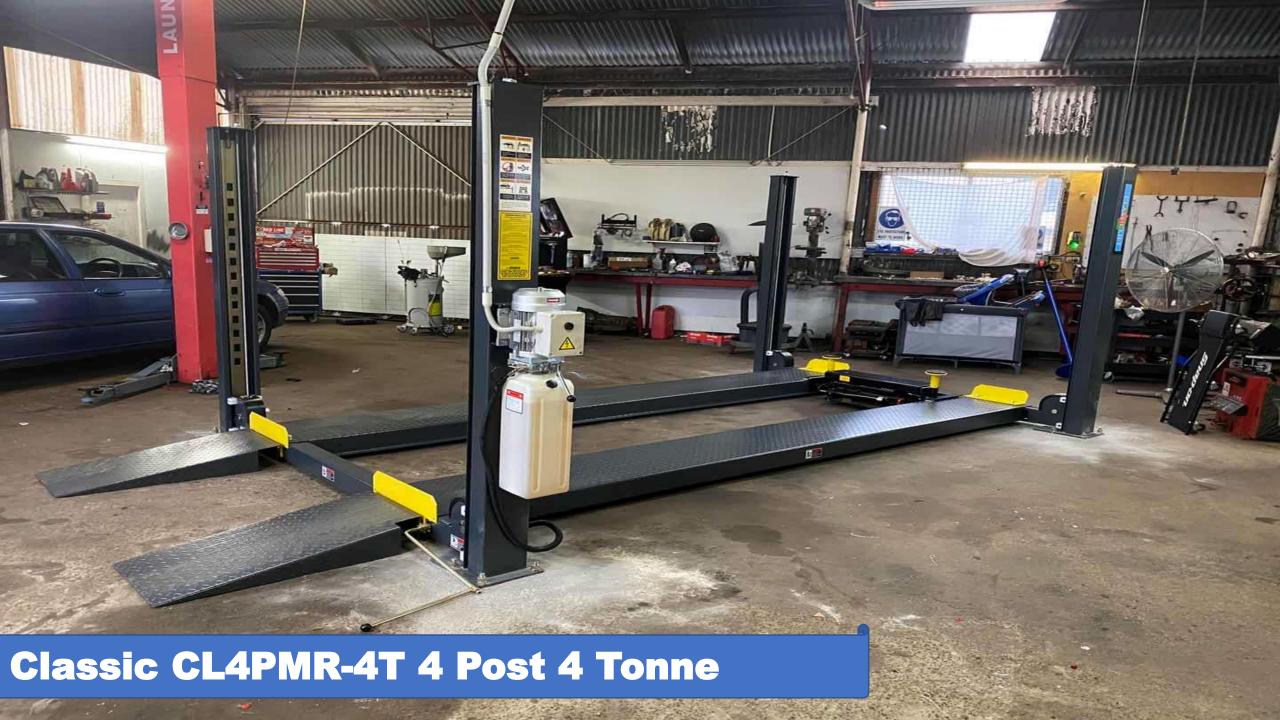

## **Classic CL4PMR-4T**

- The Classic CL4PMR-4T Extra High Commercial Grade 4-post Lift for Cars, Vans, and Light trucks. The Classic CL4PMR-4T requires no special foundation or complicated installation. These features and more make the Classic CL4PMR-4T one of the best commercial use lifts in the world
- You can also Relocate or re-position your power unit for the Classic CL4PMR-4T four-post lift in just minutes with this optional 90° mounting bracket and along with the ability to use a Rolling jack.
- 4000Kg (9,000 lbs) capacity is great for handling light-duty cars, vans, and trucks.
- Classic exclusive hidden safety locks and manual single-point release device allow for operators to unlock the safety locks from one column simultaneously.
- Double-S shaped columns help increase the columns' strength.
- Skidproof diamond platform provides traction for tires to stay put.
- Flexible design: the power side column can be installed at any corner.
- It can be a 240V or 415V Power unit.