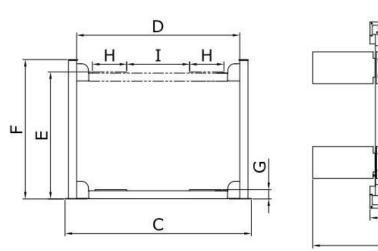

## Classic CL4PMR-4T Specification

| Model Classic CL4PMR-4T      |   | 4-Post 4 Tonne         |
|------------------------------|---|------------------------|
| Lifting Capacity             |   | 4000kg (9,000 lbs)     |
| Lifting Time                 |   | 122 Seconds/54 Seconds |
| Overall Length (Inc          | Α | 5857mm                 |
| Ramps)                       | A |                        |
| Overall Length (No<br>Ramps) | В | 5000mm                 |
| Overall<br>Width             | С | 3206mm                 |
| Width Between Columns        | D | 2860mm                 |
| Lifting Height               | E | 2172mm                 |
| Overall<br>Height            | F | 2405mm                 |
| Minimum<br>Height            | G | 155mm                  |
| Runway<br>Width              | Н | 508mm                  |
| Width Between Platforms      | ı | 1077mm                 |
|                              |   |                        |