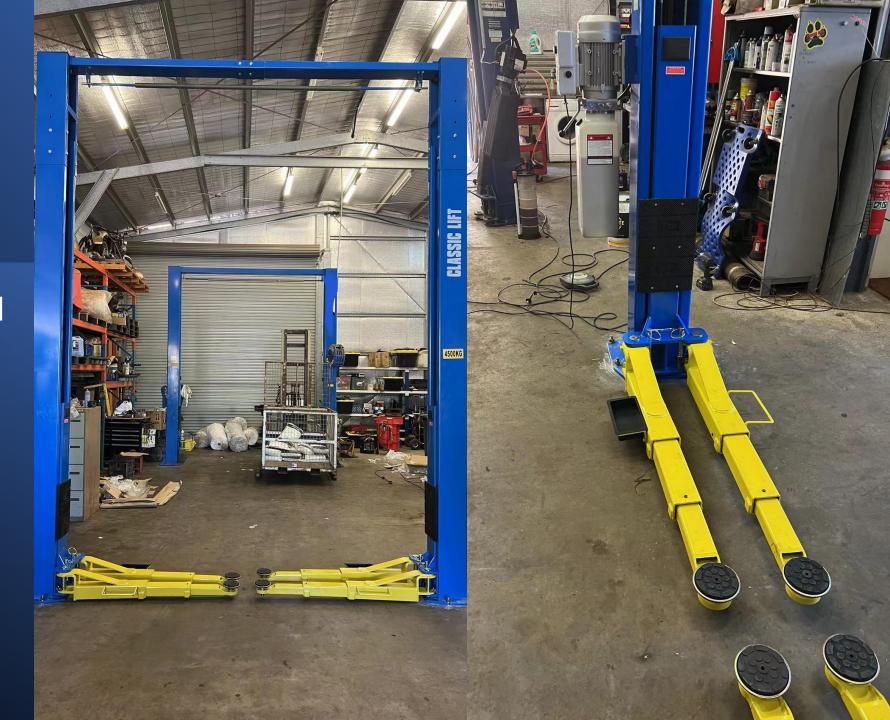

## CLASSIC CL4500XH

- The CLASSIC CL4500XH is a new extremely high lifting 2 post lift. Lifting height up to 2000mm (not included the extension adapters). Two pieces columns and top beam make the installation and shipment to be simple.
- The CL4500XH has used the extremely long carriages as CL4500, the carriages are 2 times longer than most of the carriages of our competitor's products.
- 4500kg (10,000 lbs) Capacity.
- Dual Direct-drive cylinders, designed and made on a high standard, with high-quality oil seals.
- Aero cable used for synchronization.
- Single-point safety release, and dual safety design.
- 4 three-stages arms are suitable for more vehicles.
- 2 pieces of columns structure allow height-adjustable installation.
- Automatic arms restraints.
- Self-lubricating UHMW Polyethylene sliders and bronze bush.
- Overhead safety shut-off device.
- Detachable foot guard and tool trays.
- Adjustable double screw lift pads are included with the Classic CL4500XH
- Warranty:
- 1 Year Warranty on electrical and hydraulics including Hoist Rams / 5-year structural warranty.
- · Registered with Worksafe