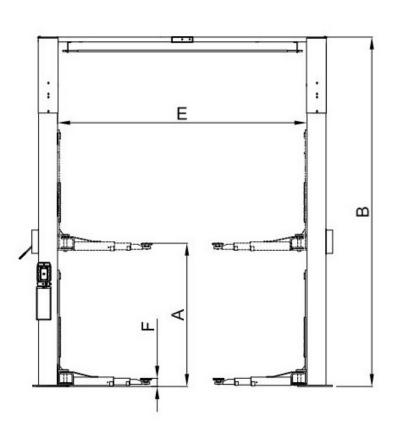

## **CLASSIC CL4500XH SPECIFICATIONS**

Model

Lifting Capacity

Lifting Time

Lifting Height

Overall Height

Overall Width

Drive-Thru Clearance

Width Between Columns

Minimum Pad Height

**Gross Weight** 

Motor

CLASSIC CL4500XH

4500kg (10,000 lbs)

61 Seconds

A 2000-2229mm

B 4035/4313mm

C 3666mm

D 2710mm

E 3000mm

F 90 mm

803Kg

3.0HP