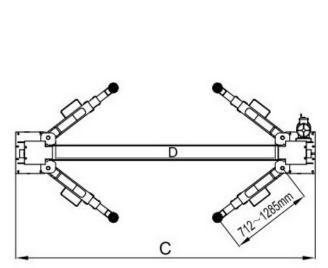

## **CLASSIC CL4500XH SPECIFICATIONS**

Model

Lifting Capacity

Lifting Time

Lifting Height

Overall Height

Overall Width

Drive-Thru Clearance

Width Between Columns

Minimum Pad Height

**Gross Weight** 

Motor

CLASSIC CL4500XH

4500kg (10,000 lbs)

61 Seconds

A 2000-2229mm

B 4035/4313mm

C 3666mm

D 2710mm

E 3000mm

F 90 mm

803Kg

3.0HP