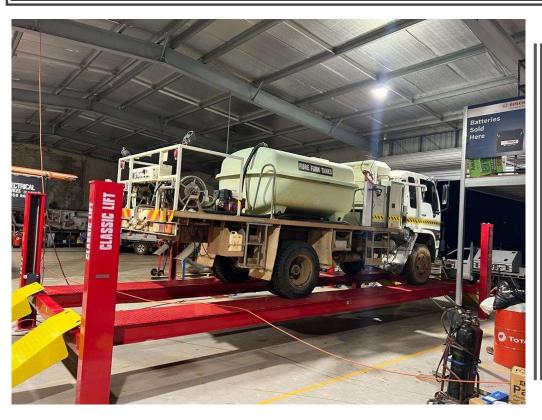

## Australia's longest 4 Post Truck Hoist CL18TL-XL Extra Long 18 Tonne

## Classic CL18TL-XL Extra Long Truck Hoist Specifications

| Model                     |   | CL18TL-XL            |
|---------------------------|---|----------------------|
| Lifting Capacity          |   | 18000kg (40,000 lbs) |
| Lifting Time              |   | 160 Seconds          |
| Overall Length (Inc       |   | 10800mm              |
| Ramps)                    | Α |                      |
| Overall Length (No Ramps) | В | 9514mm               |
| • /                       |   |                      |
| Overall<br>Width          | C | 4100mm               |
|                           | _ |                      |
| Width Between<br>Columns  | D | 3654mm               |
|                           |   |                      |
| Max.Lifting<br>Height     | E | 1900mm               |
|                           | _ |                      |
| Overall Height            | F | 2332mm               |
| Minimum                   | _ | 265mm                |
| Height                    | G |                      |
| Max.Underneath Height H   |   | 1674mm               |
| Drive-                    |   | 3298mm               |
| Thru Clearance            | I | 0200                 |
| Width Between             |   | 1496mm               |
| Runways                   | J | 143011111            |
| Outside Edge of           |   | 2916mm               |
| Runways                   | K |                      |
| Gross Weight              |   | 4234Kg               |
| Motor                     |   | 4.0 HP               |