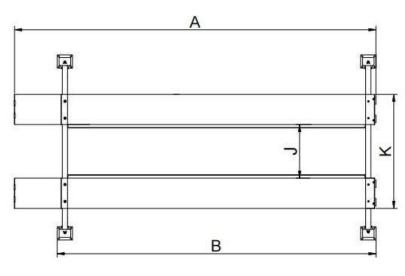

## Classic CL18TL-XL Extra Long Truck Hoist Specifications

| Model                     |   | CL18TL-XL            |
|---------------------------|---|----------------------|
| Lifting Capacity          |   | 18000kg (40,000 lbs) |
| Lifting Time              |   | 160 Seconds          |
| Overall Length (Inc       |   | 10800mm              |
| Ramps)                    | Α |                      |
| Overall Length (No Ramps) | В | 9514mm               |
| • /                       |   |                      |
| Overall<br>Width          | C | 4100mm               |
|                           | _ |                      |
| Width Between<br>Columns  | D | 3654mm               |
|                           |   |                      |
| Max.Lifting<br>Height     | E | 1900mm               |
|                           | _ |                      |
| Overall Height            | F | 2332mm               |
| Minimum                   | _ | 265mm                |
| Height                    | G |                      |
| Max.Underneath Height H   |   | 1674mm               |
| Drive-                    |   | 3298mm               |
| Thru Clearance            | I | 0200                 |
| Width Between             |   | 1496mm               |
| Runways                   | J | 143011111            |
| Outside Edge of           |   | 2916mm               |
| Runways                   | K |                      |
| Gross Weight              |   | 4234Kg               |
| Motor                     |   | 4.0 HP               |