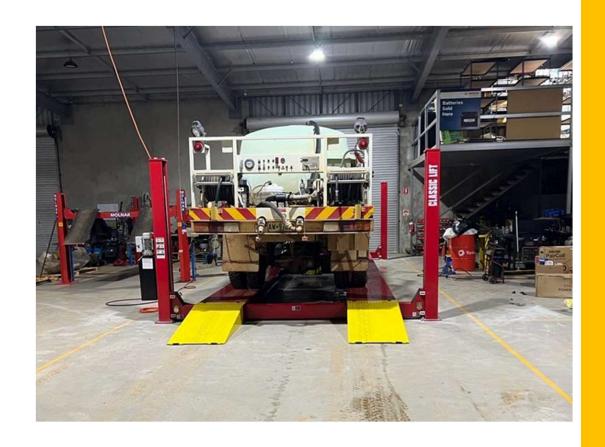

## Australia's longest 4 Post Truck Hoist CL18TL-XL Extra Long 18 Tonne

## Classic CL18TL-XL Extra Long Truck Hoist Specifications

| Model                     |   | CL18TL-XL            |
|---------------------------|---|----------------------|
| Lifting Capacity          |   | 18000kg (40,000 lbs) |
| Lifting Time              |   | 160 Seconds          |
| Overall Length (Inc       |   | 10800mm              |
| Ramps)                    | Α |                      |
| Overall Length (No Ramps) | В | 9514mm               |
| • /                       |   |                      |
| Overall<br>Width          | C | 4100mm               |
|                           | _ |                      |
| Width Between<br>Columns  | D | 3654mm               |
|                           |   |                      |
| Max.Lifting<br>Height     | E | 1900mm               |
|                           | _ |                      |
| Overall Height            | F | 2332mm               |
| Minimum                   | _ | 265mm                |
| Height                    | G |                      |
| Max.Underneath Height H   |   | 1674mm               |
| Drive-                    |   | 3298mm               |
| Thru Clearance            | I | 0200                 |
| Width Between             |   | 1496mm               |
| Runways                   | J | 143011111            |
| Outside Edge of           |   | 2916mm               |
| Runways                   | K |                      |
| Gross Weight              |   | 4234Kg               |
| Motor                     |   | 4.0 HP               |