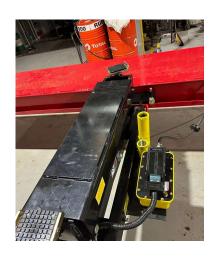

## Classic CL18TL-XL Truck Hoist Optional Extras

- Optional LED Light Kits
- Optional Jacking Beam:
   CLRJ-10TA 10,000KGS
- Optional Airline Kit For The Jacking Beam