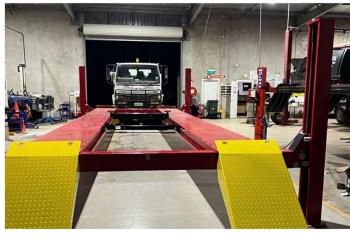

## Australia's longest 4 Post Truck Hoist CL18TL-XL Extra Long 18 Tonne

## Classic CL18TL-XL Extra Long Truck Hoist Specifications

| Model                     |   | CL18TL-XL            |
|---------------------------|---|----------------------|
| Lifting Capacity          |   | 18000kg (40,000 lbs) |
| Lifting Time              |   | 160 Seconds          |
| Overall Length (Inc       |   | 10800mm              |
| Ramps)                    | Α |                      |
| Overall Length (No Ramps) | В | 9514mm               |
| • /                       |   |                      |
| Overall<br>Width          | C | 4100mm               |
|                           | _ |                      |
| Width Between<br>Columns  | D | 3654mm               |
|                           |   |                      |
| Max.Lifting<br>Height     | E | 1900mm               |
|                           | _ |                      |
| Overall Height            | F | 2332mm               |
| Minimum                   | _ | 265mm                |
| Height                    | G |                      |
| Max.Underneath Height H   |   | 1674mm               |
| Drive-                    |   | 3298mm               |
| Thru Clearance            | I | 0200                 |
| Width Between             |   | 1496mm               |
| Runways                   | J | 143011111            |
| Outside Edge of           |   | 2916mm               |
| Runways                   | K |                      |
| Gross Weight              |   | 4234Kg               |
| Motor                     |   | 4.0 HP               |