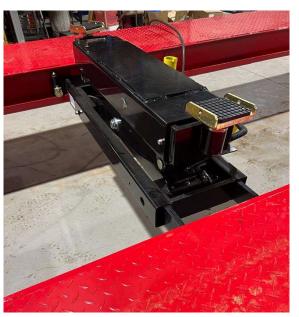

## Classic CL18TL-XL Truck Hoist Optional Extras

- Optional LED Light Kits
- Optional Jacking Beam:
   CLRJ-10TA 10,000KGS
- Optional Airline Kit For The Jacking Beam