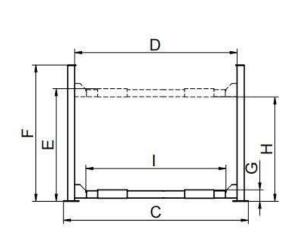

## Classic CL18TL-XL Extra Long Truck Hoist Specifications

| Model                     |   | CL18TL-XL            |
|---------------------------|---|----------------------|
| Lifting Capacity          |   | 18000kg (40,000 lbs) |
| Lifting Time              |   | 160 Seconds          |
| Overall Length (Inc       |   | 10800mm              |
| Ramps)                    | Α |                      |
| Overall Length (No Ramps) | В | 9514mm               |
| • /                       |   |                      |
| Overall<br>Width          | C | 4100mm               |
|                           | _ |                      |
| Width Between<br>Columns  | D | 3654mm               |
|                           |   |                      |
| Max.Lifting<br>Height     | E | 1900mm               |
|                           | _ |                      |
| Overall Height            | F | 2332mm               |
| Minimum                   | _ | 265mm                |
| Height                    | G |                      |
| Max.Underneath Height H   |   | 1674mm               |
| Drive-                    |   | 3298mm               |
| Thru Clearance            | I | 0200                 |
| Width Between             |   | 1496mm               |
| Runways                   | J | 143011111            |
| Outside Edge of           |   | 2916mm               |
| Runways                   | K |                      |
| Gross Weight              |   | 4234Kg               |
| Motor                     |   | 4.0 HP               |