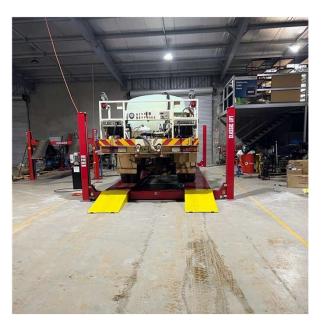

## Australia's longest 4 Post Truck Hoist CL18TL-XL Extra Long 18 Tonne

## Classic CL18TL-XL Extra Long Truck Hoist Specifications

| Model                     |   | CL18TL-XL            |
|---------------------------|---|----------------------|
| Lifting Capacity          |   | 18000kg (40,000 lbs) |
| Lifting Time              |   | 160 Seconds          |
| Overall Length (Inc       |   | 10800mm              |
| Ramps)                    | Α |                      |
| Overall Length (No Ramps) | В | 9514mm               |
| • /                       |   |                      |
| Overall<br>Width          | C | 4100mm               |
|                           | _ |                      |
| Width Between<br>Columns  | D | 3654mm               |
|                           |   |                      |
| Max.Lifting<br>Height     | E | 1900mm               |
|                           | _ |                      |
| Overall Height            | F | 2332mm               |
| Minimum                   | _ | 265mm                |
| Height                    | G |                      |
| Max.Underneath Height H   |   | 1674mm               |
| Drive-                    |   | 3298mm               |
| Thru Clearance            | I | 0200                 |
| Width Between             |   | 1496mm               |
| Runways                   | J | 143011111            |
| Outside Edge of           |   | 2916mm               |
| Runways                   | K |                      |
| Gross Weight              |   | 4234Kg               |
| Motor                     |   | 4.0 HP               |