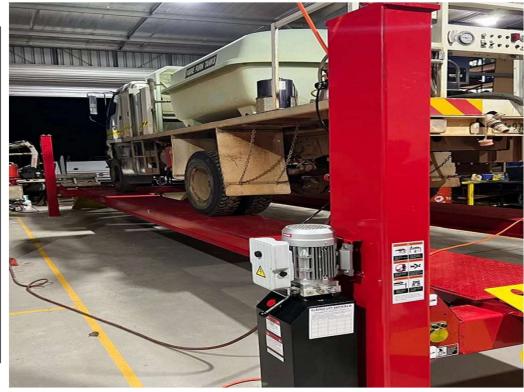

## Classic CL18TL-XL Extra Long Truck Hoist Special Features

- Air-released safety lock for convenient operation and reliability
- Mechanical self-lock and cable-breaking protection
- Aircraft quality cable
- Skid proof diamond platform
- Hydraulic cylinders are designed and made to high quality standards
- Strict quality control of cylinders with flow restrictor for a stable and smooth operational speed

## Classic CL18TL-XL Extra Long Truck Hoist Specifications

| Model                     |   | CL18TL-XL            |
|---------------------------|---|----------------------|
| Lifting Capacity          |   | 18000kg (40,000 lbs) |
| Lifting Time              |   | 160 Seconds          |
| Overall Length (Inc       |   | 10800mm              |
| Ramps)                    | Α |                      |
| Overall Length (No Ramps) | В | 9514mm               |
| • /                       |   |                      |
| Overall<br>Width          | C | 4100mm               |
|                           | _ |                      |
| Width Between<br>Columns  | D | 3654mm               |
|                           |   |                      |
| Max.Lifting<br>Height     | E | 1900mm               |
|                           | _ |                      |
| Overall Height            | F | 2332mm               |
| Minimum                   | _ | 265mm                |
| Height                    | G |                      |
| Max.Underneath Height H   |   | 1674mm               |
| Drive-                    |   | 3298mm               |
| Thru Clearance            | I | 0200                 |
| Width Between             |   | 1496mm               |
| Runways                   | J | 143011111            |
| Outside Edge of           |   | 2916mm               |
| Runways                   | K |                      |
| Gross Weight              |   | 4234Kg               |
| Motor                     |   | 4.0 HP               |