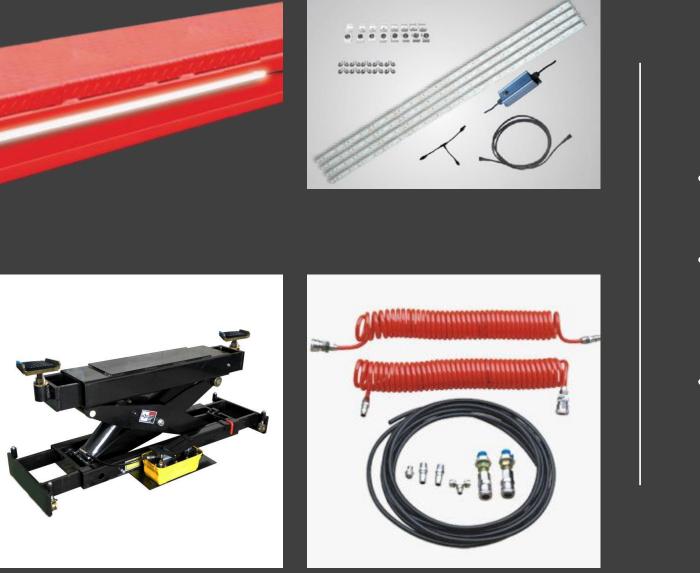

## Classic CL135TL-XL Truck Hoist Optional Extras

- Optional LED Light Kits
- Optional Rolling Jack:
  CLRJ-20A 10,000KGS
- Optional Airline Kit For The Rolling Jack