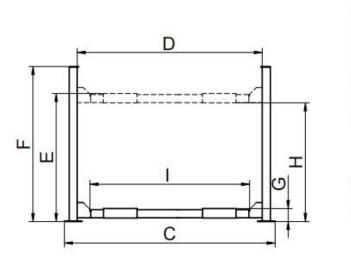

## Classic CL135TL-XL Extra Long Truck Hoist Specifications

| • | Lifting Capacity           | 13,500kg (30,000 lbs) |        |
|---|----------------------------|-----------------------|--------|
| • | Lifting Time               | 160 Seconds           |        |
| • | Overall Length (Inc Ramps) | А                     | 9300mm |
| • | Overall Length (No Ramps)  | В                     | 8014mm |
| • | Overall Width              | С                     | 3794mm |
| • | Width Between Columns      | D                     | 3348mm |
| • | Max.Lifting Height         | Е                     | 1900mm |
| • | Overall Height             | F                     | 2332mm |
| • | Minimum Height             | G                     | 265mm  |
| • | Max.Underneath Height      | Н                     | 1674mm |
| • | Drive-Thru Clearance       | I                     | 2992mm |
| • | Width Between Runways      | J                     | 1390mm |
| • | Outside Edge of Runways    | К                     | 2610mm |
| • | Gross Weight               |                       | 3098Kg |
|   |                            |                       |        |