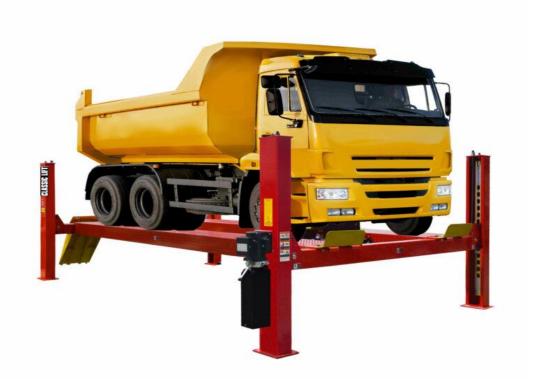

## Classic CL135TL-XL Extra Long 13.5 Tonne 4 Post Hoist

## Classic CL135TL-XL Extra Long Truck Hoist Specifications

| • | Lifting Capacity           | 13,500kg (30,000 lbs) |        |
|---|----------------------------|-----------------------|--------|
| • | Lifting Time               | 160 Seconds           |        |
| • | Overall Length (Inc Ramps) | А                     | 9300mm |
| • | Overall Length (No Ramps)  | В                     | 8014mm |
| • | Overall Width              | С                     | 3794mm |
| • | Width Between Columns      | D                     | 3348mm |
| • | Max.Lifting Height         | Е                     | 1900mm |
| • | Overall Height             | F                     | 2332mm |
| • | Minimum Height             | G                     | 265mm  |
| • | Max.Underneath Height      | Н                     | 1674mm |
| • | Drive-Thru Clearance       | I                     | 2992mm |
| • | Width Between Runways      | J                     | 1390mm |
| • | Outside Edge of Runways    | К                     | 2610mm |
| • | Gross Weight               |                       | 3098Kg |
|   |                            |                       |        |