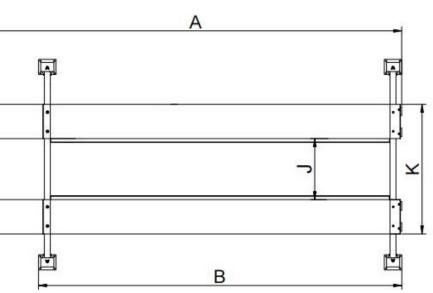

## Classic CL135TL-XL Extra Long Truck Hoist Specifications

| • | Lifting Capacity           | 13,500kg (30,000 lbs) |        |
|---|----------------------------|-----------------------|--------|
| • | Lifting Time               | 160 Seconds           |        |
| • | Overall Length (Inc Ramps) | А                     | 9300mm |
| • | Overall Length (No Ramps)  | В                     | 8014mm |
| • | Overall Width              | С                     | 3794mm |
| • | Width Between Columns      | D                     | 3348mm |
| • | Max.Lifting Height         | Е                     | 1900mm |
| • | Overall Height             | F                     | 2332mm |
| • | Minimum Height             | G                     | 265mm  |
| • | Max.Underneath Height      | Н                     | 1674mm |
| • | Drive-Thru Clearance       | I                     | 2992mm |
| • | Width Between Runways      | J                     | 1390mm |
| • | Outside Edge of Runways    | К                     | 2610mm |
| • | Gross Weight               |                       | 3098Kg |
|   |                            |                       |        |