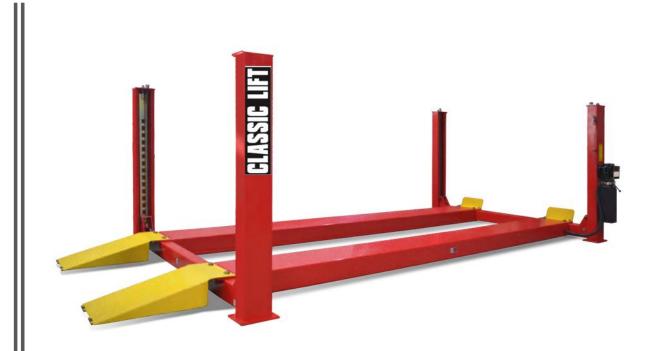

## Classic CL135TL-XL Extra Long 13.5 Tonne 4 Post Hoist

## Classic CL135TL-XL Extra Long Truck Hoist Specifications

| • | Lifting Capacity           | 13,500kg (30,000 lbs) |        |
|---|----------------------------|-----------------------|--------|
| • | Lifting Time               | 160 Seconds           |        |
| • | Overall Length (Inc Ramps) | А                     | 9300mm |
| • | Overall Length (No Ramps)  | В                     | 8014mm |
| • | Overall Width              | С                     | 3794mm |
| • | Width Between Columns      | D                     | 3348mm |
| • | Max.Lifting Height         | Е                     | 1900mm |
| • | Overall Height             | F                     | 2332mm |
| • | Minimum Height             | G                     | 265mm  |
| • | Max.Underneath Height      | Н                     | 1674mm |
| • | Drive-Thru Clearance       | I                     | 2992mm |
| • | Width Between Runways      | J                     | 1390mm |
| • | Outside Edge of Runways    | К                     | 2610mm |
| • | Gross Weight               |                       | 3098Kg |
|   |                            |                       |        |