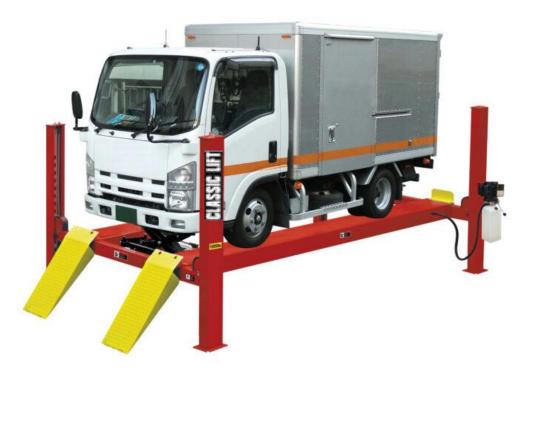

## Classic CL135TL-XL Extra Long 13.5 Tonne 4 Post Hoist

## Classic CL135TL-XL Extra Long Truck Hoist Specifications

| • | Lifting Capacity           | 13,500kg (30,000 lbs) |        |
|---|----------------------------|-----------------------|--------|
| • | Lifting Time               | 160 Seconds           |        |
| • | Overall Length (Inc Ramps) | А                     | 9300mm |
| • | Overall Length (No Ramps)  | В                     | 8014mm |
| • | Overall Width              | С                     | 3794mm |
| • | Width Between Columns      | D                     | 3348mm |
| • | Max.Lifting Height         | Е                     | 1900mm |
| • | Overall Height             | F                     | 2332mm |
| • | Minimum Height             | G                     | 265mm  |
| • | Max.Underneath Height      | Н                     | 1674mm |
| • | Drive-Thru Clearance       | I                     | 2992mm |
| • | Width Between Runways      | J                     | 1390mm |
| • | Outside Edge of Runways    | К                     | 2610mm |
| • | Gross Weight               |                       | 3098Kg |
|   |                            |                       |        |