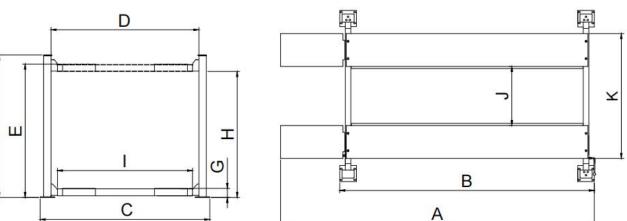

## CLASSIC CL3000-4P SPECIFICATION

| xox | 000000000000000000000000000000000000000 | <b>;;;;;;;;;;;;;;;;;;;;;;;;;;;;;;;;;;;;;</b> | 200001 |
|-----|-----------------------------------------|----------------------------------------------|--------|
|     | Model CL3000-4P                         | 4-Post Parking Lift                          |        |
|     | Lifting Capacity                        | 3000kg                                       | 200000 |
|     | Lifting Time                            | 31s                                          |        |
|     | Overall Length (Inc Ramps)              | A 4712mm                                     |        |
|     | Overall Length (No Ramps)               | B 3862mm                                     |        |
| 895 | Overall Width                           | C 2509mm                                     |        |
| ×   | Width Between Posts                     | D 2167mm                                     |        |
|     | Max.Lifting Height                      | E 1872mm                                     |        |
|     | Overall Height                          | F 2105mm                                     |        |
|     | Minimum Height                          | G 135mm                                      |        |
|     | Max.Underneath Height                   | H 1772mm                                     |        |
|     | Drive-Thru Clearance                    | I 1956mm                                     |        |
|     | Width Between Runways                   | J 940mm                                      |        |
|     | Outside Edge of Runways                 | K 1890mm                                     |        |
|     | Gross Weight                            | 654kg                                        |        |
|     | Motor                                   | 240V (3.0HP)                                 |        |
|     |                                         |                                              |        |