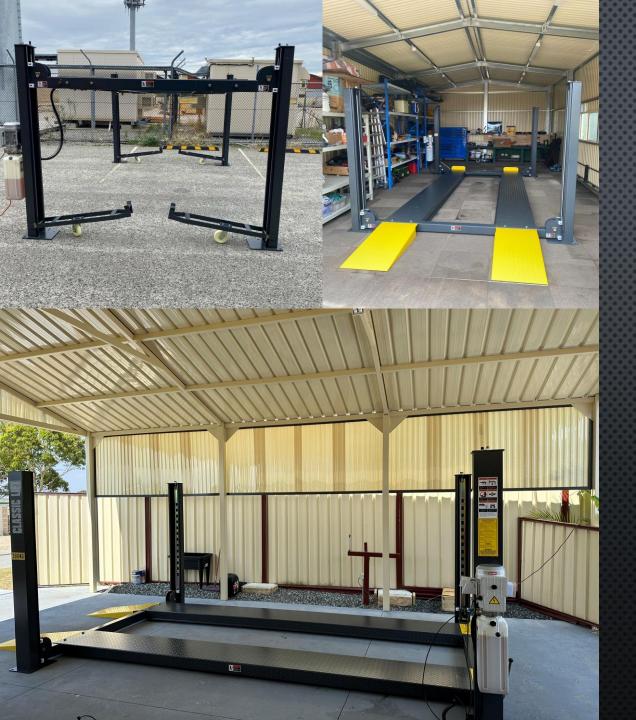

## CLASSIC CL3000-4P 3T 4 POST HOIST

5 80

2 BURNER VE WITH GRILL

 L'

## CLASSIC CL3000-4P

• THE CLASSIC CL3000-4P PORTABLE VEHICLE STORAGE LIFT IS DESIGNED FOR THOSE CAR ENTHUSIASTS WHO DEMAND THE ABSOLUTE BEST LOOK AND SUPERIOR QUALITY.

- THE CLASSIC LIFT MOVABLE 4 POST CAR HOIST CL3000-4P IS THE PERFECT STORAGE LIFT FOR SHOPS AND HOME CAR PORTS WITH LIMITED FLOOR SPACE THAT HAVE PERFORMANCE MAXIMIZATION IN MIND.
- THE CLASSIC LIFT CL3000-4P REQUIRES NO SPECIAL FOUNDATION OR COMPLICATED INSTALLATION.
- THE OPTIONAL CASTER KITS, DRIP TRAYS, AND JACK TRAY ALONG WITH THE ABILITY TO USE A JACKING BEAM ALSO THERE IS AN OPTIONAL EXTRA LONG ALUMINIUM APPROACH RAMPS FOR LOW SPORTS CARS.