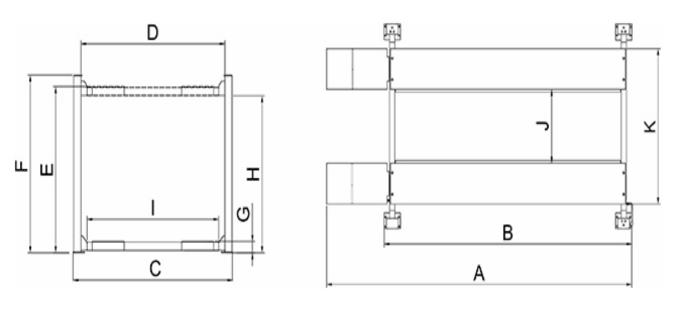

## **CLASSIC CL3000-4PXH SPECIFICATION**

| Model CL3000-4PXH Lifting Capacity      |   | 4-Post Hoist<br>3000kg |
|-----------------------------------------|---|------------------------|
| Lifting Time Overall Length (Inc Ramps) | Α | 37s<br>5008mm          |
| Overall Length (No Ramps)               | В | 4165mm                 |
| Overall Width                           | С | 2409mm                 |
| Width Between Posts                     | D | 2167mm                 |
| Max.Lifting Height                      | E | 2202mm                 |
| Overall Height                          | F | 2455mm                 |
| Minimum Height                          | G | 135mm                  |
| Max.Underneath Height                   | Н | 2102mm                 |
| Drive-Thru Clearance                    | I | 1956mm                 |
| Width Between Runways                   | J | 940mm                  |
| Outside Edge of Runways                 | K | 1890mm                 |
| Gross Weight<br>Motor                   |   | 690kg<br>240V (3.0HP)  |