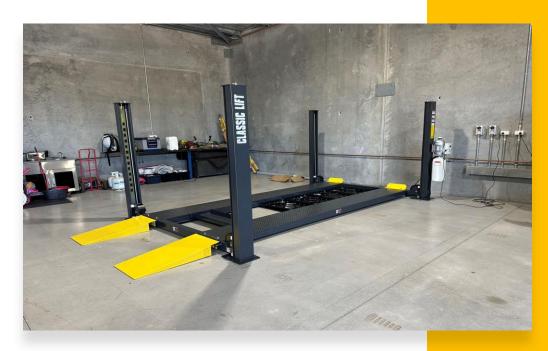

**CLASSIC CL3000-4PXH Extra High 3T 4 POST HOIST** 

## CLASSIC CL3000-4PXH

- THIS 4 POST FOR SHORTER AND EXTRA HIGH CAR, VAN AND SUV. THIS MODEL IS SIMILAR TO MODEL CLASSIC CL3000-4P BUT LIFTING HIGHER.
- THE CLASSIC LIFT MOVABLE 4 POST CAR HOIST CL3000-4PXH IS THE PERFECT STORAGE LIFT FOR SHOPS AND HOME CAR PORTS WITH LIMITED FLOOR SPACE THAT HAVE PERFORMANCE MAXIMIZATION IN MIND
- THE CLASSIC L IFT CL3000-4PXH REQUIRES NO SPECIAL FOUNDATION OR COMPLICATED INSTALLATION
- THE OPTIONAL CASTER KITS, DRIP TRAYS, AND JACK TRAY
  ALONG WITH THE ABILITY TO USE A JACKING BEAM ALSO
  THERE IS AN OPTIONAL EXTRA LONG ALUMINIUM APPROACH
  RAMPS FOR LOW SPORTS CARS