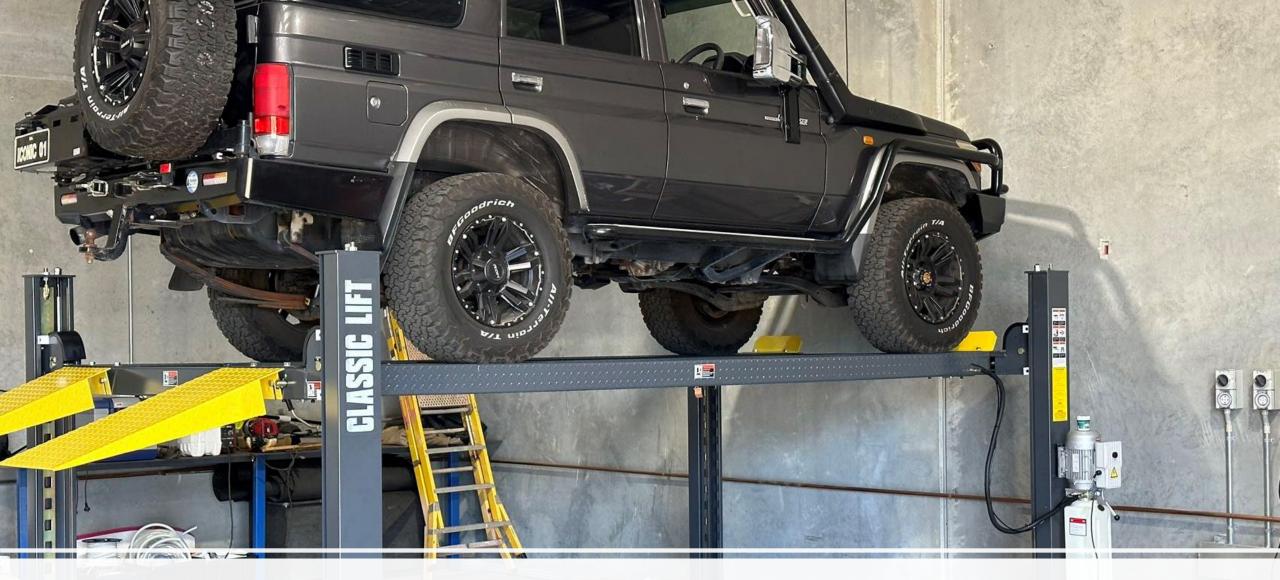

**CLASSIC CL3000-4PXH Extra High 3T 4 POST HOIST** 

## CLASSIC CL3000-4PXH

- THIS 4 POST FOR SHORTER AND EXTRA HIGH CAR, VAN AND SUV. THIS MODEL IS SIMILAR TO MODEL CLASSIC CL3000-4P BUT LIFTING HIGHER.
- THE CLASSIC LIFT MOVABLE 4 POST CAR HOIST CL3000-4PXH IS THE PERFECT STORAGE LIFT FOR SHOPS AND HOME CAR PORTS WITH LIMITED FLOOR SPACE THAT HAVE PERFORMANCE MAXIMIZATION IN MIND
- THE CLASSIC L IFT CL3000-4PXH REQUIRES NO SPECIAL FOUNDATION OR COMPLICATED INSTALLATION
- THE OPTIONAL CASTER KITS, DRIP TRAYS, AND JACK TRAY
  ALONG WITH THE ABILITY TO USE A JACKING BEAM ALSO
  THERE IS AN OPTIONAL EXTRA LONG ALUMINIUM APPROACH
  RAMPS FOR LOW SPORTS CARS