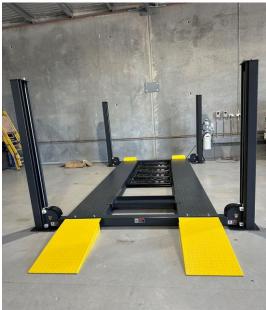

**CLASSIC CL3000-4PXH Extra High 3T 4 POST HOIST** 

## CLASSIC CL3000-4PXH

- THIS 4 POST FOR SHORTER AND EXTRA HIGH CAR, VAN AND SUV. THIS MODEL IS SIMILAR TO MODEL CLASSIC CL3000-4P BUT LIFTING HIGHER.
- THE CLASSIC LIFT MOVABLE 4 POST CAR HOIST CL3000-4PXH IS THE PERFECT STORAGE LIFT FOR SHOPS AND HOME CAR PORTS WITH LIMITED FLOOR SPACE THAT HAVE PERFORMANCE MAXIMIZATION IN MIND
- THE CLASSIC L IFT CL3000-4PXH REQUIRES NO SPECIAL FOUNDATION OR COMPLICATED INSTALLATION
- THE OPTIONAL CASTER KITS, DRIP TRAYS, AND JACK TRAY
  ALONG WITH THE ABILITY TO USE A JACKING BEAM ALSO
  THERE IS AN OPTIONAL EXTRA LONG ALUMINIUM APPROACH
  RAMPS FOR LOW SPORTS CARS