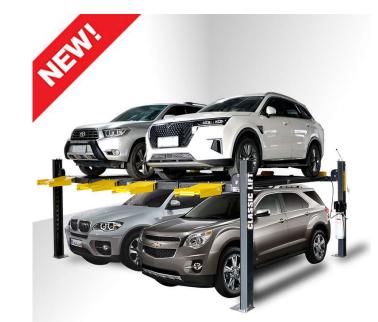

## MODEL CL40DPXH Double Four Post Hoist

- 4 Tonne capacity
- CLASSIC exclusive hidden safety locks and manual single-point release.
- Double-"S" shape columns to increase the columns strength
- Commercial double safety locks
- Skid proof diamond platform

Foldable drive-on ramps.

- Four steel stops as standard configuration for more safety
- Optional: Drip Tray, Jack Tray, Caster Kit, Jacking Beam, Extra Long Aluminium Approach Ramps,
- Flexible design:

This four post hoist is designed portable, it can be moved easily by using the optional caster kits.

| This four post hoist is designed portable, it can be moved easily by asing the optional easter kits. |   |                     |
|------------------------------------------------------------------------------------------------------|---|---------------------|
| Model CL40DPXH                                                                                       |   | Double 4 Post Hoist |
| Lifting Capacity                                                                                     |   | 4000kg (9,000lbs)   |
| Lifting Time                                                                                         |   | 57s                 |
| Overall Length (Inc Ramps)                                                                           | Α | 5965mm              |
| Overall Length (No Ramps)                                                                            | В | 5115mm              |
| Overall Width                                                                                        | С | 5120mm              |
| Width Between Columns                                                                                | D | 4878mm              |
| Drive Through Width                                                                                  | E | 4514mm              |
| Overall Height                                                                                       |   | 2455mm              |
| Minimum Height                                                                                       | G | 155mm               |
| Max. Lifting Height                                                                                  | н | 2227mm              |
| Max. lock height to top of runway                                                                    |   | 2157mm              |
| Max. height underneath runway                                                                        | I | 2127mm              |
| Max. lock height underneath runway                                                                   |   | 2057mm              |
| Width Between Runways                                                                                | J | 940mm               |
| Overall width of single parking unit                                                                 | K | 1890mm              |
| Width Between two parking units                                                                      | L | 550mm               |
| Gross Weight                                                                                         |   | 1425kg              |
| Motor                                                                                                |   | 240V (3HP)          |
|                                                                                                      |   |                     |