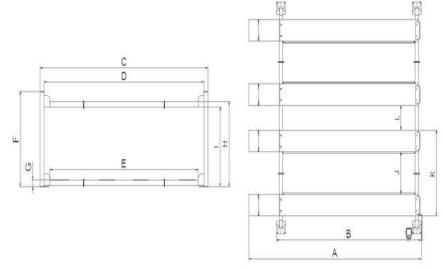

This four post hoist is designed portable, it can be moved easily by using the optional caster kits.

| This four post hoist is designed portable, it can be moved easily by asing the optional easter kits. |   |                     |
|------------------------------------------------------------------------------------------------------|---|---------------------|
| Model CL40DPXH                                                                                       |   | Double 4 Post Hoist |
| Lifting Capacity                                                                                     |   | 4000kg (9,000lbs)   |
| Lifting Time                                                                                         |   | 57s                 |
| Overall Length (Inc Ramps)                                                                           | Α | 5965mm              |
| Overall Length (No Ramps)                                                                            | В | 5115mm              |
| Overall Width                                                                                        | С | 5120mm              |
| Width Between Columns                                                                                | D | 4878mm              |
| Drive Through Width                                                                                  | E | 4514mm              |
| Overall Height                                                                                       |   | 2455mm              |
| Minimum Height                                                                                       | G | 155mm               |
| Max. Lifting Height                                                                                  | н | 2227mm              |
| Max. lock height to top of runway                                                                    |   | 2157mm              |
| Max. height underneath runway                                                                        | I | 2127mm              |
| Max. lock height underneath runway                                                                   |   | 2057mm              |
| Width Between Runways                                                                                | J | 940mm               |
| Overall width of single parking unit                                                                 | K | 1890mm              |
| Width Between two parking units                                                                      | L | 550mm               |
| Gross Weight                                                                                         |   | 1425kg              |
| Motor                                                                                                |   | 240V (3HP)          |
|                                                                                                      |   |                     |